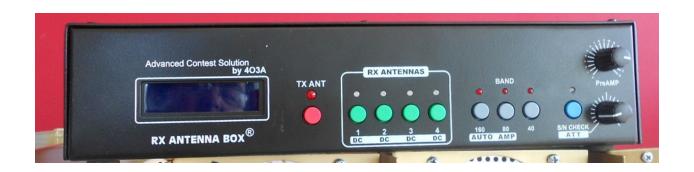

| TX ANT      | Press to listen on TX antenna                             | Red LED is on    |
|-------------|-----------------------------------------------------------|------------------|
| RX antennas | Press quickly to select RX antenna                        | Green LED is ON  |
|             | Hold button more than 2 s to send voltage to RX antenna   | Orange LED is ON |
| BAND        | Press quickly to manually select band                     |                  |
| AUTO        | Hold button more than 2 s to select AUTO mode (Connect    |                  |
|             | BAND signals on BAND DECODER connector on rear panel)     |                  |
| AMP         | Hold button more than 2 s to enable internal preamplifier |                  |
| SN Check    | Hold button more than 2 s to load unit with 50 Ohm        |                  |
| Att         | Press to enable ATT                                       |                  |