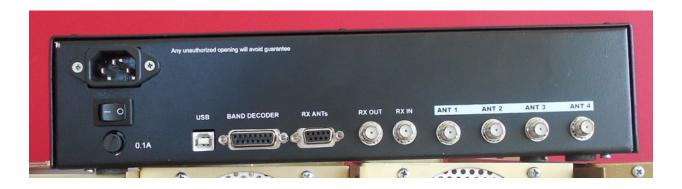

| USB     | For programming new firmware                       |
|---------|----------------------------------------------------|
| BAND    | Connect BAND signals from an external Band decoder |
| Decoder |                                                    |
| RX ANTs | For use with SAC X                                 |
| RX Out  | To TRCV RX in line                                 |
| RX in   | To TRCV RX out line                                |
| ANT 1-4 | RX antennas inputs                                 |